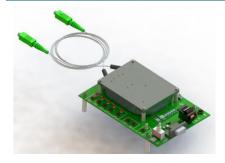

The Ortel MEB 5200 is an Evaluation Board & kit designed for use with the MAFA 5000 Series Micro Erbium Doped Fiber Amplifier (µEDFA) module family (see separate datasheets for details of the MAFA 5000 booster and pre-amplifiers). This kit, accompanied with the companion graphical user interface communication tool allows for the evaluation, control and monitoring of any MAFA 5000 series EDFA module. It is highly recommended for first time users, reseachers & developers integrating the MAFA 5000 product.

The MEB 5200 Evaluation Board is a platform designed to allow convenient evaluation of MAFA 5000 series units with minimal setup and user effort. The evaluation board contains all the required electronic circuitry, an RS-232 interface, status/alarm LEDs, monitor ports, and interfaces to power and communicate with MAFA 5000 series units that are under evaluation. The kit also ships with a TU-S9 USB to RS-232 serial converter cable for PC communication.

#### **Features**

- Platform Designed for Rapid Evaluation of Any Model Within the MAFA 5000 EDFA family
- Status/Alarm LEDs
- DC Power Connectors (Banana Plug Supply Cables Not Included)
- DB-9 RS-232 port and Companion USB Converter Cable
- Banana Plug Monitor and Power Ports
- Power Switch
- EDFA Enable Laser Safety Switch
- EDFA Module Reset Switch
- EDFA Module Mounting Screws
- User Manual and Companion Control/Monitor GUI