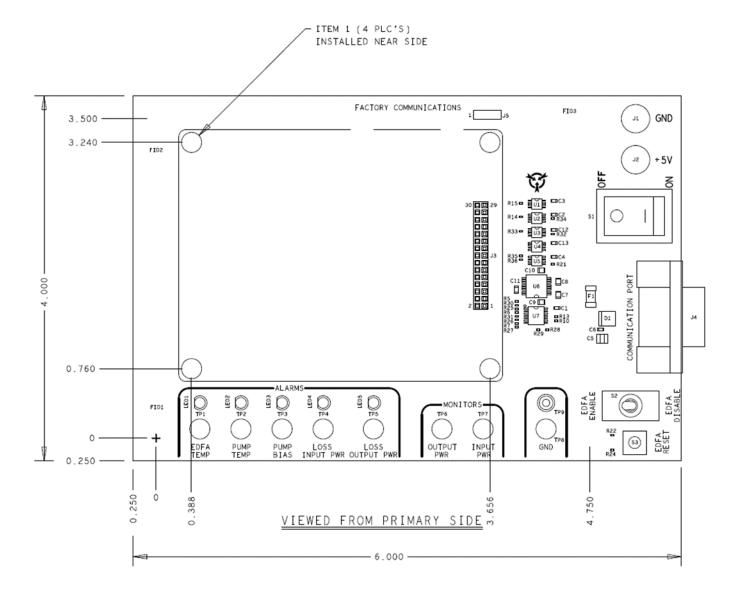

#### **PCBA Design (Dimensions in Inches)**

sales@ortel.com | www.ortel.com

Information contained herein is deemed reliable and accurate as of the issue date. ORTEL reserves the right to change the design or specification at any time without notice. ORTEL is a registered trademark of ORTEL Corporation in the U.S. and other countries.

The MEB 5200 User Manual includes a full description for use including the evaluation board schematic and full BOM to help accelerate system integration development activities. The user supplies +5V DC with adequate current for the particular MAFA 5000 model under test, a PC to communicate with the board and a MAFA 5000 module for evaluation.