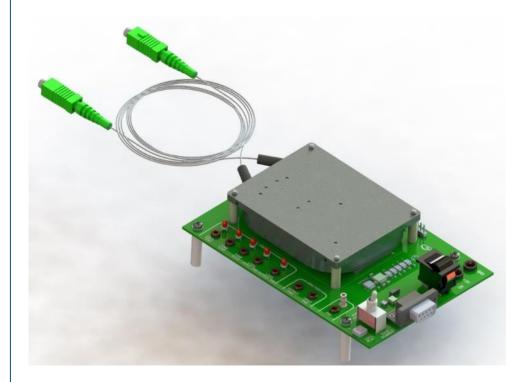

The Ortel MEB 5200 is an Evaluation Board & kit designed for use with the MAFA 5000 Series Micro Erbium Doped Fiber Amplifier (µEDFA) module family (see separate datasheets for details of the MAFA 5000 booster and pre-amplifiers). This kit, accompanied with the companion graphical user interface communication tool allows for the evaluation, control and monitoring of any MAFA 5000 series EDFA module. It is highly recommended for first time users, reseachers & developers integrating the MAFA 5000 product.

The MEB 5200 Evaluation Board is a platform designed to allow convenient evaluation of MAFA 5000 series units with minimal setup and user effort. The evaluation board contains all the required electronic circuitry, an RS-232 interface, status/alarm LEDs, monitor ports, and interfaces to power and communicate with MAFA 5000 series units that are under evaluation. The kit also ships with a TU-S9 USB to RS-232 serial converter cable for PC communication.

#### **Features**

- Platform Designed for Rapid Evaluation of Any Model Within the MAFA 5000 EDFA family
- Status/Alarm LEDs
- DC Power Connectors (Banana Plug Supply Cables Not Included)
- DB-9 RS-232 port and Companion USB Converter Cable
- Banana Plug Monitor and Power Ports
- Power Switch
- EDFA Enable Laser Safety Switch
- EDFA Module Reset Switch
- EDFA Module Mounting Screws
- User Manual and Companion Control/Monitor GUI